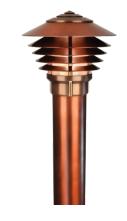

#### BLD750832

The Pyrgos series of LED Bollards is the latest addition to our growing line of innovative and exquisite area light luminaires. Ideal for illuminating large pathways, driveways, and sprawling outdoor spaces.

- Field Serviceable LED module
- •Solid brass and copper construction
- •Ideal for large pathways and driveways

#### CONFIGURATOR:

| FIXTURE DIMENSIONS | W7" x H32"                           |
|--------------------|--------------------------------------|
| LIGHT SOURCE       | Integrated LED                       |
| COLOR TEMPERATURES | 2700K, 3000K                         |
| WATTAGES           | 10W, 15W, 18W                        |
| CRI (RA)           | 80 CRI                               |
| VOLTAGE            | 120V                                 |
| DELIVERED LUMENS   | 204lm (3000K)                        |
| DIMMABLE           | Yes, Dim to <10% via Transformer     |
| DRIVER             | Yes, 12V Integral Constant Current   |
| TRANSFORMER        | Yes, Integral Electronic 60W 120-12V |
| MOUNT              | Yes, Included 1/2" NPS Adapter       |
| GROUND STAKE       | Not Included                         |
| FINISH             | Included Natural                     |
| MATERIAL           | Brass & Copper                       |
| WIRE LENGTH        | 24"                                  |
| LOCATION           | Exterior Wet                         |
| CERTIFICATIONS     | UL, IP66, IP67, Dark Sky             |