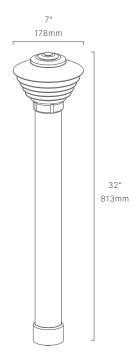

#### CONFIGURATOR:

| FIXTURE DIMENSIONS | W7" x H32"                           |
|--------------------|--------------------------------------|
| LIGHT SOURCE       | Integrated LED                       |
| COLOR TEMPERATURES | 2700K, 3000K                         |
| WATTAGES           | 10W, 15W, 18W                        |
| CRI (RA)           | 80 CRI                               |
| VOLTAGE            | 120V                                 |
| DELIVERED LUMENS   | 204lm (3000K)                        |
| DIMMABLE           | Yes, Dim to <10% via Transformer     |
| DRIVER             | Yes, 12V Integral Constant Current   |
| TRANSFORMER        | Yes, Integral Electronic 60W 120-12V |
| MOUNT              | Yes, Included 1/2" NPS Adapter       |
| GROUND STAKE       | Not Included                         |
| FINISH             | Included Natural                     |
| MATERIAL           | Brass & Copper                       |
| WIRE LENGTH        | 24"                                  |
| LOCATION           | Exterior Wet                         |
| CERTIFICATIONS     | UL, IP66, IP67, Dark Sky             |