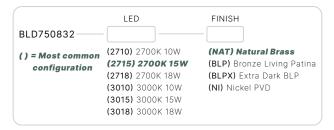

#### BLD750832

The Pyrgos series of LED Bollards is the latest addition to our growing line of innovative and exquisite area light luminaires. Ideal for illuminating large pathways, driveways, and sprawling outdoor spaces.

#### CONFIGURATOR:

| FIXTURE DIMENSIONS | W7" x H32"                           |
|--------------------|--------------------------------------|
| LIGHT SOURCE       | Integrated LED                       |
| COLOR TEMPERATURES | 2700K, 3000K                         |
| WATTAGES           | 10W, 15W, 18W                        |
| CRI (RA)           | 80 CRI                               |
| VOLTAGE            | 120V                                 |
| DELIVERED LUMENS   | 204lm (3000K)                        |
| DIMMABLE           | Yes, Dim to <10% via Transformer     |
| DRIVER             | Yes, 12V Integral Constant Current   |
| TRANSFORMER        | Yes, Integral Electronic 60W 120-12V |
| MOUNT              | Yes, Included 1/2" NPS Adapter       |
| GROUND STAKE       | Not Included                         |
| FINISH             | Included Natural                     |
| MATERIAL           | Brass & Copper                       |
| WIRE LENGTH        | 24"                                  |
| LOCATION           | Exterior Wet                         |
| CERTIFICATIONS     | UL, IP66, IP67, Dark Sky             |

#### AVAILABLE FINISHES:

NAT Natural Brass/ Copper

Bronze Living
Patina

BLPX Extra Dark Bronze Living Patina

NI Nickel PVD

P. 760.931.2910